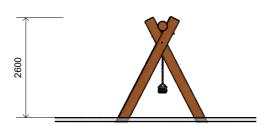

## Dimensions (mm) - Variable

 Length:
 4,000

 Width:
 2,300

 Height:
 2,600

Perspective
| Scale: NTS

Pront View
Scale: 1:100

3 Scale: 1:100

Please advise of particular requirements or constraints to be accommodated.