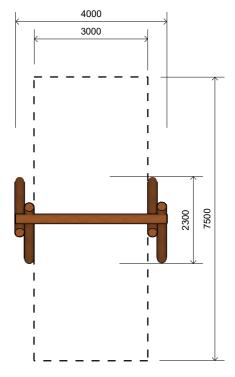

## Dimensions (mm) - Variable

 Length:
 4,000

 Width:
 2,300

 Height:
 2,600

Perspective
| Scale: NTS

Pront View
Scale: 1:100

3 Scale: 1:100

Please advise of particular requirements or constraints to be accommodated.