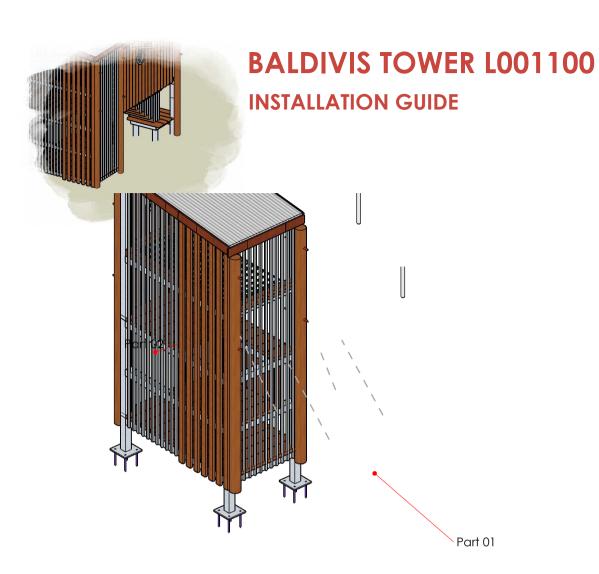

## ASSEMBLEY PERSPECTIVE

| REFERENCE DETAILS |                                  |  |  |  |  |  |
|-------------------|----------------------------------|--|--|--|--|--|
| ID                | DESCRIPTION                      |  |  |  |  |  |
| TD000300          | Bolted Steel Frame Connection    |  |  |  |  |  |
| TD000400          | TD000400 Slab Footing Connection |  |  |  |  |  |
|                   |                                  |  |  |  |  |  |
|                   |                                  |  |  |  |  |  |
|                   |                                  |  |  |  |  |  |
|                   |                                  |  |  |  |  |  |
|                   |                                  |  |  |  |  |  |