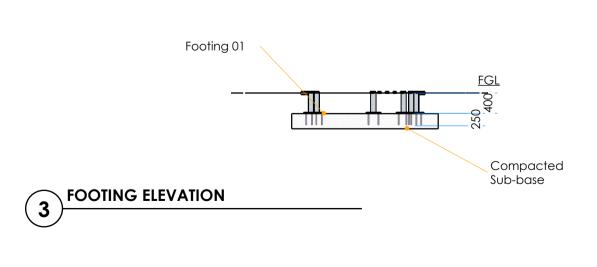

| FOOTING SCHEDULE |               |      |                                      |           |          |  |  |
|------------------|---------------|------|--------------------------------------|-----------|----------|--|--|
| FOOTING          | REINFORCING   | PART | ANCHOR TYPE                          | EMBEDMENT | VOL (m3) |  |  |
| F01              | SL72 - Middle | P01  | M16_190mm Anchor Rod (HAS-U 5.8 HDG) | 130       | 0.7      |  |  |
| F02              |               |      |                                      |           |          |  |  |
| F03              |               |      |                                      |           |          |  |  |
| F04              |               |      |                                      |           |          |  |  |
| F05              |               |      |                                      |           |          |  |  |
| F06              |               |      |                                      |           |          |  |  |
| F07              |               |      |                                      |           |          |  |  |
| F08              |               |      |                                      |           |          |  |  |
|                  |               |      |                                      | TOTAL     | 0.7      |  |  |