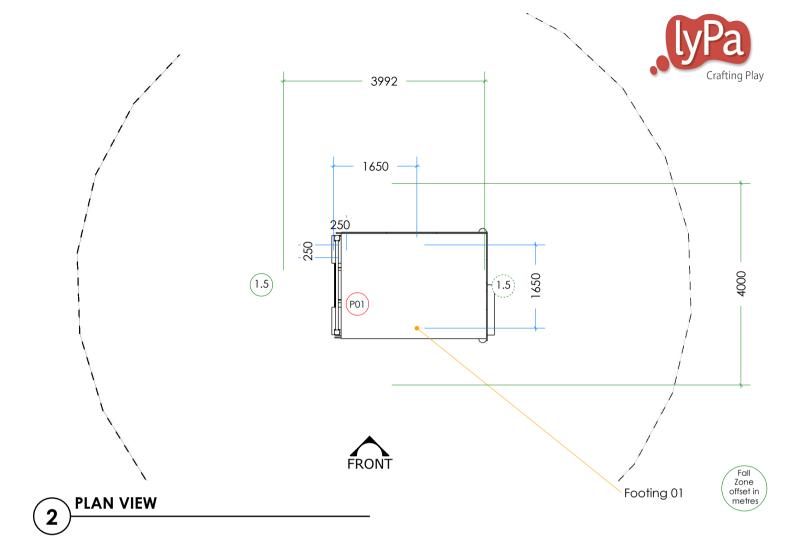

| FOOTING SCHEDULE |               |      |                                      |           |          |  |  |
|------------------|---------------|------|--------------------------------------|-----------|----------|--|--|
| FOOTING          | REINFORCING   | PART | ANCHOR TYPE                          | EMBEDMENT | VOL (m3) |  |  |
| F01              | SL72 - Middle | P01  | M16_190mm Anchor Rod (HAS-U 5.8 HDG) | 130       | 0.7      |  |  |
| F02              |               |      |                                      |           |          |  |  |
| F03              |               |      |                                      |           |          |  |  |
| F04              |               |      |                                      |           |          |  |  |
| F05              |               |      |                                      |           |          |  |  |
| F06              |               |      |                                      |           |          |  |  |
| F07              |               |      |                                      |           |          |  |  |
| F08              |               |      |                                      |           |          |  |  |
|                  |               |      |                                      | TOTAL     | 0.7      |  |  |