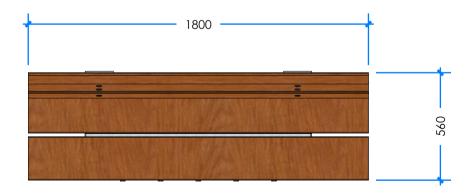

## CHUNKY BENCH WITH BACK 500H L018503 - PRODUCT SHEET

## **Product Information**

| Category:                  | SEATS & FURNITURE           |
|----------------------------|-----------------------------|
| Name:                      | CHUNKY BENCH WITH BACK 500H |
| Code:                      | L018503                     |
| Free Height of Fall: NA mm |                             |



## 1 PERSPECTIVE

Scale: NTS

\* Most Lypa products are hand-crafted so actual dimensions may vary. Please advise of particular requirements or constraints to be accommodated.

\*\* This drawing and the information on it remains the property of IyPa Pty Ltd. Written permission must be obtained from IyPa Pty Ltd to copy or produce the whole or part of this drawing or product.



2 ELEVATION Scale: 1:20