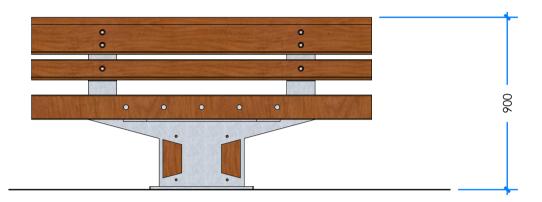

## CHUNKY BENCH WITH BACK 500H L018503 - PRODUCT SHEET

## **Product Information**

| Category:                  | SEATS & FURNITURE           |
|----------------------------|-----------------------------|
| Name:                      | CHUNKY BENCH WITH BACK 500H |
| Code:                      | L018503                     |
| Free Height of Fall: NA mm |                             |



## 1 PERSPECTIVE

Scale: NTS

\* Most Lypa products are hand-crafted so actual dimensions may vary. Please advise of particular requirements or constraints to be accommodated.

\*\* This drawing and the information on it remains the property of IyPa Pty Ltd. Written permission must be obtained from IyPa Pty Ltd to copy or produce the whole or part of this drawing or product.



2 ELEVATION Scale: 1:20