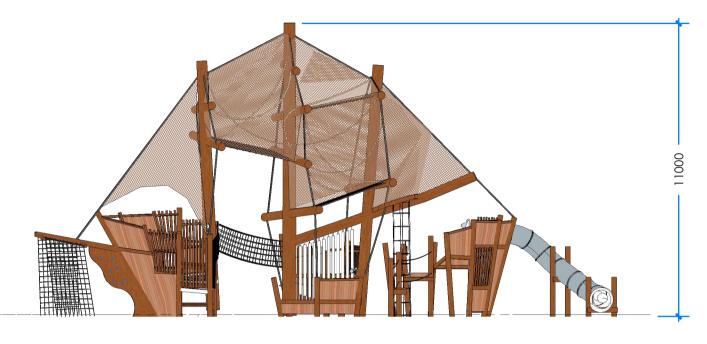

## 1) PERSPECTIVE

Scale: 1;150

\* Most Lypa products are hand-crafted so actual dimensions may vary. Please advise of particular requirements or constraints to be accommodated.

\*\* This drawing and the information on it remains the property of lyPa Pty Ltd. Written permission must be obtained from lyPa Pty Ltd to copy or produce the whole or part of this drawing or product.