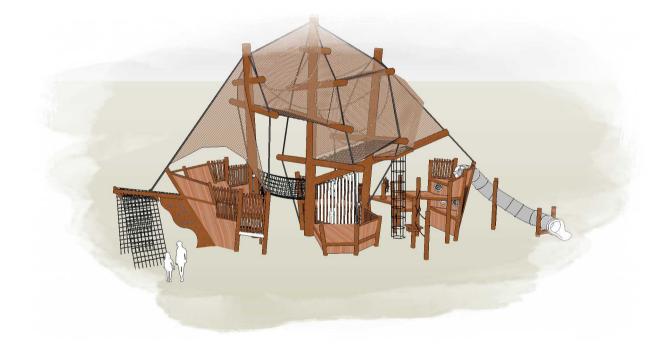

## 1) PERSPECTIVE

Scale: 1;150

\* Most Lypa products are hand-crafted so actual dimensions may vary. Please advise of particular requirements or constraints to be accommodated.

\*\* This drawing and the information on it remains the property of lyPa Pty Ltd. Written permission must be obtained from lyPa Pty Ltd to copy or produce the whole or part of this drawing or product.