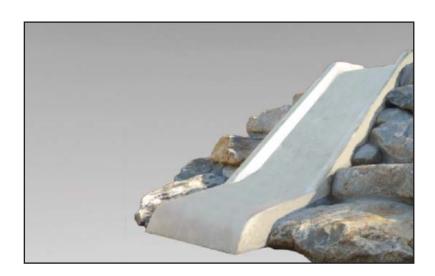

## **CONCRETE SLIDE - 1200MM**

## Dimensions (mm) - Variable

| Deck Height: | 1,200 |
|--------------|-------|
| Length:      | 1,975 |
| Width:       | 1,200 |

\* Most Lypa products are hand-crafted so actual dimensions may vary. Please advise of particular requirements or constraints to be accommodated.