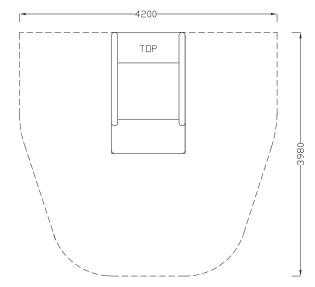

## Dimensions (mm) - Variable

| Deck Height: | 1,200 |
|--------------|-------|
| Length:      | 1,975 |
| Width:       | 1,200 |

\* Most Lypa products are hand-crafted so actual dimensions may vary. Please advise of particular requirements or constraints to be accommodated.