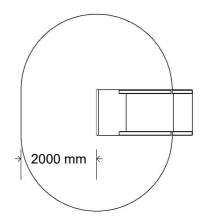

## Dimensions (mm) - Variable

| Ground Length: | 1,570 |
|----------------|-------|
| Width:         | 700   |
| Deck Height:   | 900   |

\* Most Lypa products are hand-crafted so actual dimensions may vary. Please advise of particular requirements or constraints to be accommodated.