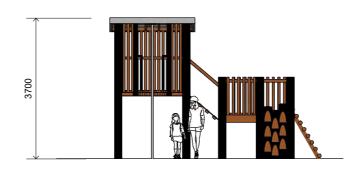

## Dimensions (mm)

Length: 5,500 Width: 2,400 Overall Height: 3,700

Please advise of particular requirements or constraints to be accommodated.

Perspective

Scale: NITS

2 Front View
Scale: 1:100

3 | Scale: 1:100