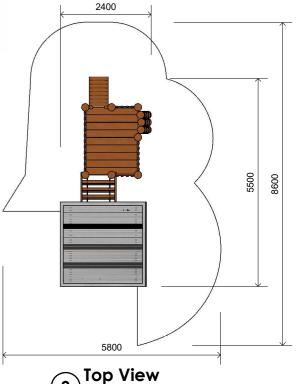

## Dimensions (mm)

Length: 5,500 Width: 2,400 Overall Height: 3,700

Please advise of particular requirements or constraints to be accommodated.

Perspective

Scale: NITS

2 Front View
Scale: 1:100

3 | Scale: 1:100