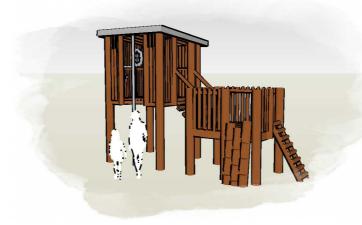

## Dimensions (mm)

Length: 5,500 Width: 2,400 Overall Height: 3,700

Please advise of particular requirements or constraints to be accommodated.

Perspective

Scale: NITS

2 Front View
Scale: 1:100

3 | Scale: 1:100