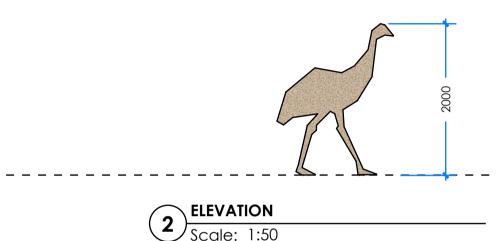

| 1540 | •   |
|------|-----|
|      | 200 |

1 Scale: NTS

\* Most Lypa products are hand-crafted so actual dimensions may vary. Please advise of particular requirements or constraints to be accommodated.

\*\* This drawing and the information on it remains the property of lyPa Pty Ltd. Written permission must be obtained from lyPa Pty Ltd to copy or produce the whole or part of this drawing or product. **3** Scale: 1:50