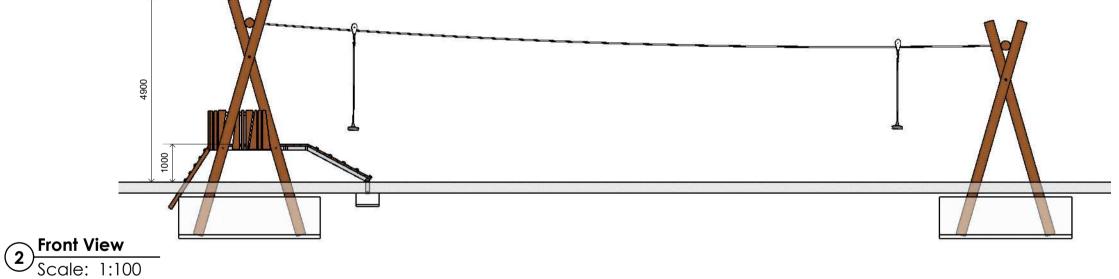

## L005504 FLYING FOX SINGLE 20M - TIMBER PLATFORM

## **Product Information**

Category: Dynamic Play
Name: FLYING FOX SINGLE 20M -

TIMBER PLATFORM

Code: L005504

Dimensions (mm)

Platform Height: 1,000 Overall Height: 4,900

<sup>\*</sup> Most Lypa products are hand-crafted so actual dimensions may vary.