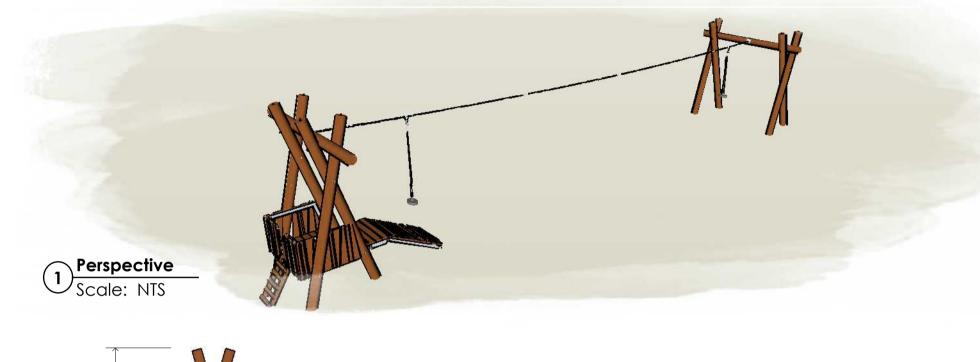

## L005504 FLYING FOX SINGLE 20M - TIMBER PLATFORM

## **Product Information**

Category: Dynamic Play
Name: FLYING FOX SINGLE 20M -

TIMBER PLATFORM

Code: L005504

Dimensions (mm)

Platform Height: 1,000 Overall Height: 4,900

<sup>\*</sup> Most Lypa products are hand-crafted so actual dimensions may vary.