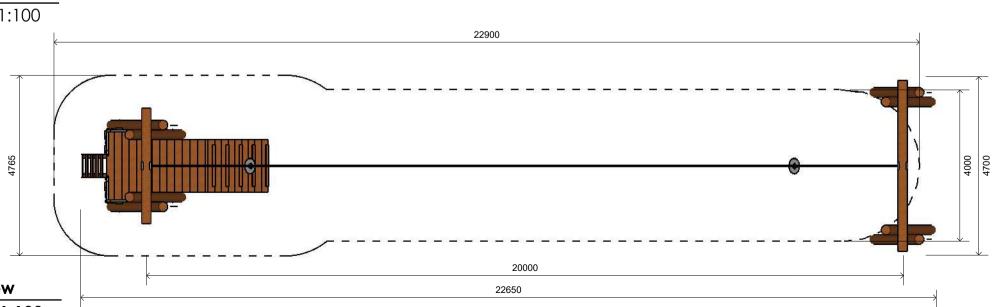

## L005504 FLYING FOX SINGLE 20M - TIMBER PLATFORM

## **Product Information**

Category: Dynamic Play
Name: FLYING FOX SINGLE 20M -

TIMBER PLATFORM

Code: L005504

Dimensions (mm)

Platform Height: 1,000 Overall Height: 4,900

<sup>\*</sup> Most Lypa products are hand-crafted so actual dimensions may vary.