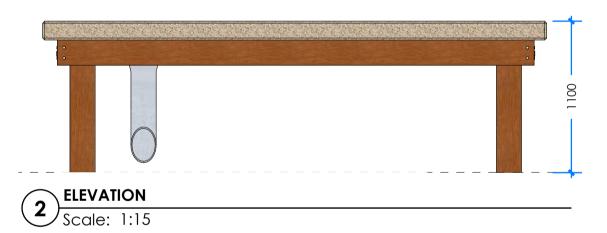

## **Product Information**

Category: SAND & WATER

Name: KITCHEN BENCH - CONCRETE TOP W

**BOWL AND FUNNEL** 

Code: L008510

Free Height of Fall: N/A mm

Scale: NTS

<sup>\*</sup> Most Lypa products are hand-crafted so actual dimensions may vary. Please advise of particular requirements or constraints to be accommodated.