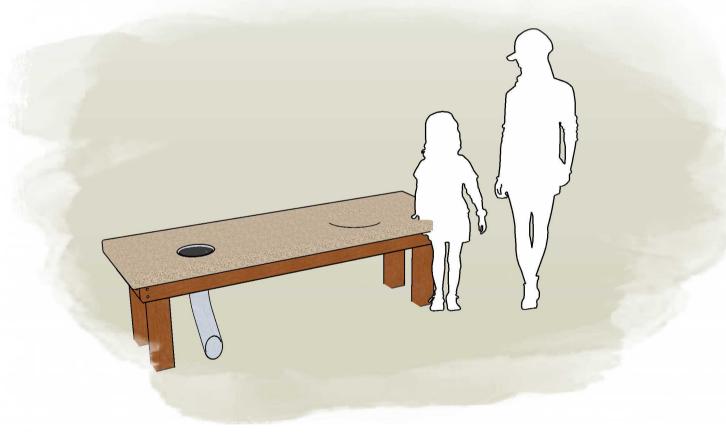

## **Product Information**

Category: SAND & WATER

Name: KITCHEN BENCH - CONCRETE TOP W

**BOWL AND FUNNEL** 

Code: L008510

Free Height of Fall: N/A mm

Scale: NTS

<sup>\*</sup> Most Lypa products are hand-crafted so actual dimensions may vary. Please advise of particular requirements or constraints to be accommodated.