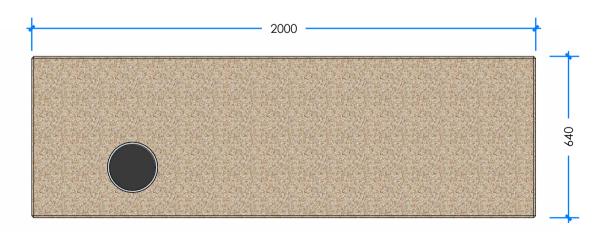

## **Product Information**

Category: SAND & WATER

Name: KITCHEN BENCH - CONCRETE TOP W

**BOWL AND FUNNEL** 

Code: L008510

Free Height of Fall: N/A mm

Scale: NTS

<sup>\*</sup> Most Lypa products are hand-crafted so actual dimensions may vary. Please advise of particular requirements or constraints to be accommodated.