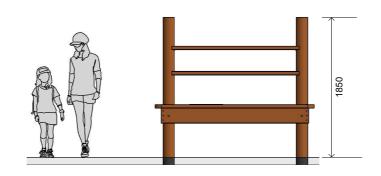

## Dimensions (mm)

Length: 2,100
Width: 700
Overall Height: 1,850

Perspective
Scale: NTS

Pront View
Scale: 1:50

Top View
Scale: 1:50

Please advise of particular requirements or constraints to be accommodated.