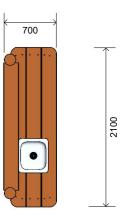

## Dimensions (mm)

Length: 2,100
Width: 700
Overall Height: 1,850

Perspective
Scale: NTS

Pront View
Scale: 1:50

Top View
Scale: 1:50

Please advise of particular requirements or constraints to be accommodated.