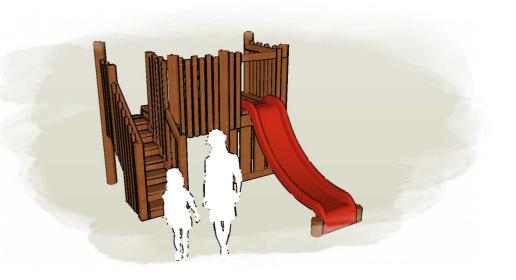

## **MINI FOREST FORT**

## **Product Information**

| Category: | Elevated Play    |
|-----------|------------------|
| Name:     | Mini Forest Fort |
| Code:     | L020500          |

## Dimensions (mm) - Variable

| Length:         | 2,800 |
|-----------------|-------|
| Width:          | 3,300 |
| Overall Height: | 2,300 |
| Deck Height:    | 1,200 |

\* Most Lypa products are hand-crafted so actual dimensions may vary. Please advise of particular requirements or constraints to be accommodated.