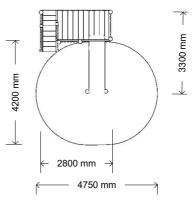

## Dimensions (mm) - Variable

| Length:         | 2,800 |
|-----------------|-------|
| Width:          | 3,300 |
| Overall Height: | 2,300 |
| Deck Height:    | 1,200 |

\* Most Lypa products are hand-crafted so actual dimensions may vary. Please advise of particular requirements or constraints to be accommodated.

Fall Zone Required