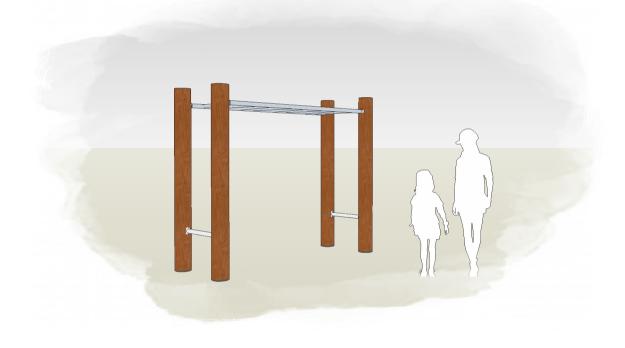

## PERSPECTIVE 1

Scale: NTS

\* Most Lypa products are hand-crafted so actual dimensions may vary. Please advise of particular requirements or constraints to be accommodated.

\*\* This drawing and the information on it remains the property of lyPa Pty Ltd. Written permission must be obtained from lyPa Pty Ltd to copy or produce the whole or part of this drawing or product.