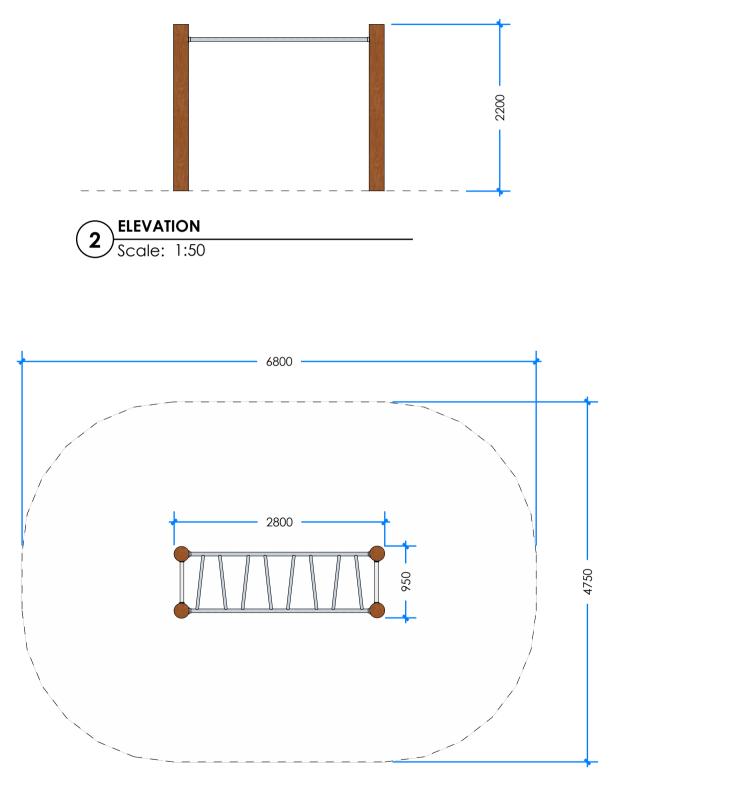

## MONKEY BAR 2.4M \_STAINLESS STEP L000622 - PRODUCT SHEET

## **Product Information**

| Category:     | JOL            | URNEY PATH | WAYS   |
|---------------|----------------|------------|--------|
| Name:         | MONKEY BAR 2.4 | M_STAINLES | s step |
| Code:         |                | LO         | 00622  |
| Free Height o | of Fall:       | 2,000      | mm     |





## TOP 3 Scale: 1:50



## PERSPECTIVE 1

Scale: NTS

\* Most Lypa products are hand-crafted so actual dimensions may vary. Please advise of particular requirements or constraints to be accommodated.

\*\* This drawing and the information on it remains the property of lyPa Pty Ltd. Written permission must be obtained from lyPa Pty Ltd to copy or produce the whole or part of this drawing or product.