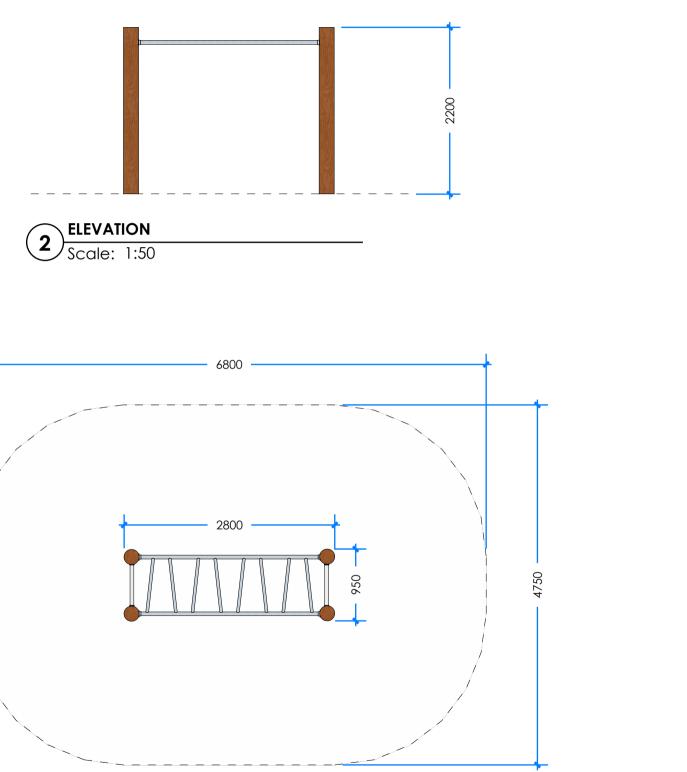

## **Product Information**

| Category:     | JOL            | URNEY PATH | WAYS   |
|---------------|----------------|------------|--------|
| Name:         | MONKEY BAR 2.4 | M_STAINLES | s step |
| Code:         |                | LO         | 00622  |
| Free Height o | of Fall:       | 2,000      | mm     |