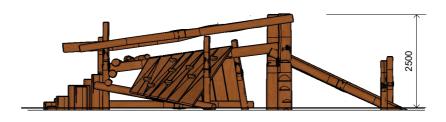

## **Product Information**

Category: Elevated Play
Name: Moreton Climber
Code: L002800

accommodated.

 Length:
 9,400

 Width:
 4,400

 Height
 2,500

Perspective
Scale: NITS

\*\* This drawing and the information on it remains the property of IyPa Pty Ltd. Written permission must be obtained from IyPa

Top View

Scale: 1:200

Pront View
Scale: 1:100