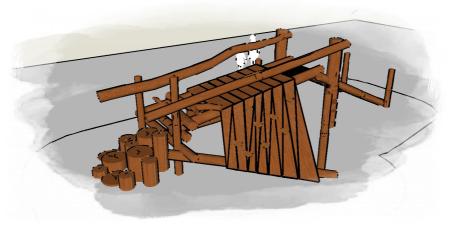

## L002800 MORETON CLIMBER

## **Product Information**

Category: Elevated Play
Name: Moreton Climber
Code: L002800

accommodated.

 Length:
 9,400

 Width:
 4,400

 Height
 2,500

Perspective
Scale: NITS

\*\* This drawing and the information on it remains the property of IyPa Pty Ltd. Written permission must be obtained from IyPa