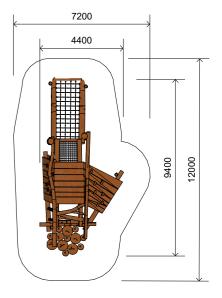

## **Product Information**

Category: Elevated Play
Name: Moreton Climber
Code: L002800

accommodated.

 Length:
 9,400

 Width:
 4,400

 Height
 2,500

Perspective
Scale: NITS

\*\* This drawing and the information on it remains the property of IyPa Pty Ltd. Written permission must be obtained from IyPa

Top View

Scale: 1:200

Pront View
Scale: 1:100