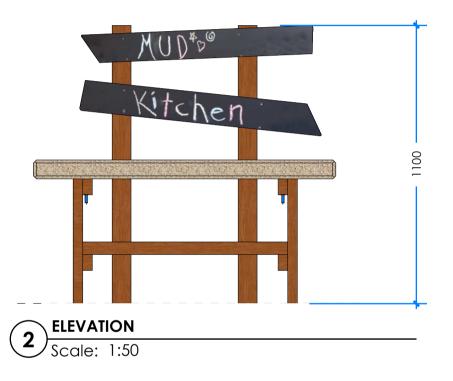

## 1 PERSPECTIVE

Scale: NTS

\* Most Lypa products are hand-crafted so actual dimensions may vary. Please advise of particular requirements or constraints to be accommodated.

\*\* This drawing and the information on it remains the property of lyPa Pty Ltd. Written permission must be obtained from lyPa Pty Ltd to copy or produce the whole or part of this drawing or product.