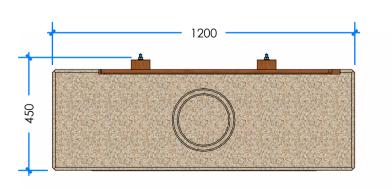

## 1 PERSPECTIVE

Scale: NTS

\* Most Lypa products are hand-crafted so actual dimensions may vary. Please advise of particular requirements or constraints to be accommodated.

\*\* This drawing and the information on it remains the property of lyPa Pty Ltd. Written permission must be obtained from lyPa Pty Ltd to copy or produce the whole or part of this drawing or product.