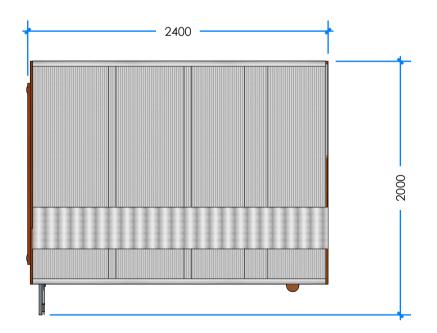

## PENTAGON CUBBY L000900 - PRODUCT SHEET

## **Product Information**

| Category:            | CUBBY SPACES   |
|----------------------|----------------|
| Name:                | PENTAGON CUBBY |
| Code:                | L000900        |
| Free Height of Fall: | NA mm          |



1 PERSPECTIVE Scale: NTS

\* Most Lypa products are hand-crafted so actual dimensions may vary. Please advise of particular requirements or constraints to be accommodated.

\*\* This drawing and the information on it remains the property of IyPa Pty Ltd. Written permission must be obtained from IyPa Pty Ltd to copy or produce the whole or part of this drawing or product.



2 ELEVATION Scale: 1:30