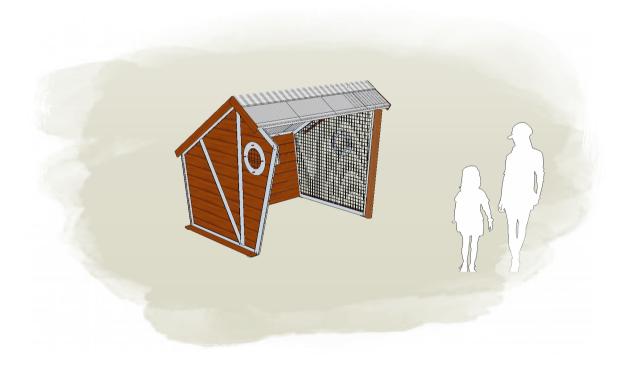

1 PERSPECTIVE Scale: NTS

\* Most Lypa products are hand-crafted so actual dimensions may vary. Please advise of particular requirements or constraints to be accommodated.

\*\* This drawing and the information on it remains the property of IyPa Pty Ltd. Written permission must be obtained from IyPa Pty Ltd to copy or produce the whole or part of this drawing or product.