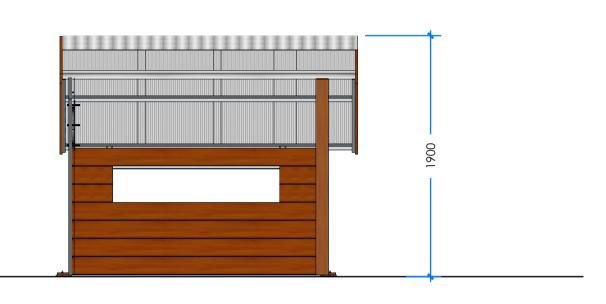

## PENTAGON CUBBY L000900 - PRODUCT SHEET

## **Product Information**

| Category:            | CUBBY SPACES   |
|----------------------|----------------|
| Name:                | PENTAGON CUBBY |
| Code:                | L000900        |
| Free Height of Fall: | NA mm          |



1 PERSPECTIVE Scale: NTS

\* Most Lypa products are hand-crafted so actual dimensions may vary. Please advise of particular requirements or constraints to be accommodated.

\*\* This drawing and the information on it remains the property of IyPa Pty Ltd. Written permission must be obtained from IyPa Pty Ltd to copy or produce the whole or part of this drawing or product.



2 ELEVATION Scale: 1:30