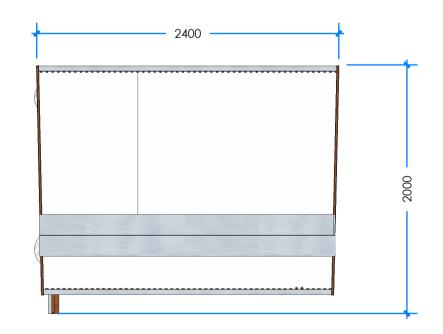

## PENTAGON CUBBY WITH DECK L000901 - PRODUCT SHEET

## **Product Information**

| Category:          | CUBBY SPACES             |
|--------------------|--------------------------|
| Name:              | PENTAGON CUBBY WITH DECK |
| Code:              | L000901                  |
| Free Height of Fal | l: NA mm                 |





\* Most Lypa products are hand-crafted so actual dimensions may vary. Please advise of particular requirements or constraints to be accommodated.

\*\* This drawing and the information on it remains the property of lyPa Pty Ltd. Written permission must be obtained from lyPa Pty Ltd to copy or produce the whole or part of this drawing or product.



2 ELEVATION Scale: 1:30