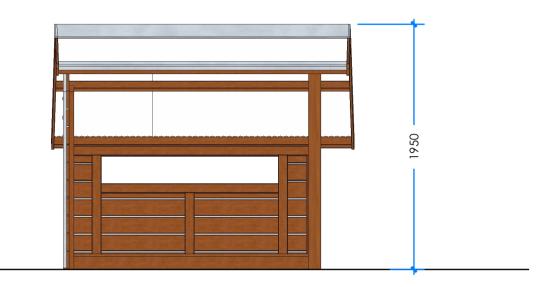

## PENTAGON CUBBY WITH DECK L000901 - PRODUCT SHEET

## **Product Information**

| Category:          | CUBBY SPACES             |
|--------------------|--------------------------|
| Name:              | PENTAGON CUBBY WITH DECK |
| Code:              | L000901                  |
| Free Height of Fal | l: NA mm                 |





\* Most Lypa products are hand-crafted so actual dimensions may vary. Please advise of particular requirements or constraints to be accommodated.

\*\* This drawing and the information on it remains the property of lyPa Pty Ltd. Written permission must be obtained from lyPa Pty Ltd to copy or produce the whole or part of this drawing or product.



2 ELEVATION Scale: 1:30