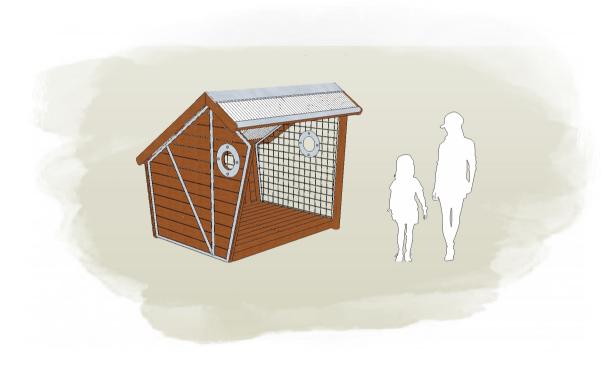

## PENTAGON CUBBY WITH DECK L000901 - PRODUCT SHEET

## **Product Information**

| Category:          | CUBBY SPACES             |
|--------------------|--------------------------|
| Name:              | PENTAGON CUBBY WITH DECK |
| Code:              | L000901                  |
| Free Height of Fal | l: NA mm                 |





\* Most Lypa products are hand-crafted so actual dimensions may vary. Please advise of particular requirements or constraints to be accommodated.

\*\* This drawing and the information on it remains the property of lyPa Pty Ltd. Written permission must be obtained from lyPa Pty Ltd to copy or produce the whole or part of this drawing or product.



2 ELEVATION Scale: 1:30