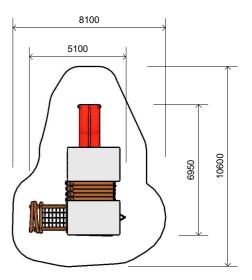

## Dimensions (mm)

Length: 6,950 Width: 5,100 4,100 Height:

**Perspective** 

**Front View** Scale: 1:100

**Top View** 

Please advise of particular requirements or constraints to be accommodated.

<sup>\*</sup> Most Lypa products are hand-crafted so actual dimensions