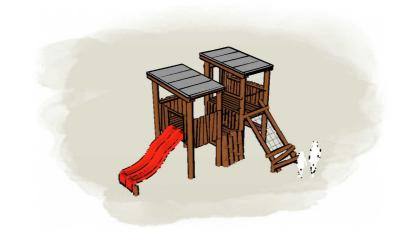

## L011300 PIARA TOWER WITH ROOF

## **Product Information**

Category: Elevated Play PIARA TOWER WITH ROOF Name: Code: 1011300