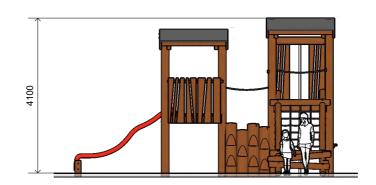

## Dimensions (mm)

Length: 6,950 Width: 5,100 4,100 Height:

**Perspective** 

**Front View** Scale: 1:100

**Top View** 

Please advise of particular requirements or constraints to be accommodated.

<sup>\*</sup> Most Lypa products are hand-crafted so actual dimensions