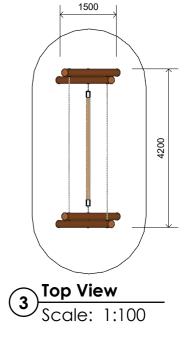

## Dimensions (mm) - Variable

| Length:         | 4,200 |
|-----------------|-------|
| Width:          | 1,500 |
| Rope Height:    | 500   |
| Overall Height: | 1,600 |

\* Most Lypa products are hand-crafted so actual dimensions may vary.