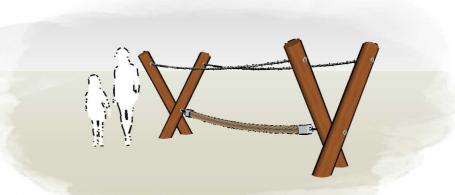

## L003600 ROPE WALK

## **Product Information**

| Category: | Journey Pathways |
|-----------|------------------|
| Name:     | Rope Walk        |
| Code:     | L003600          |