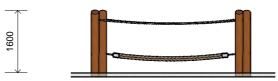

## Dimensions (mm) - Variable

| Length:         | 4,200 |
|-----------------|-------|
| Width:          | 1,500 |
| Rope Height:    | 500   |
| Overall Height: | 1,600 |

\* Most Lypa products are hand-crafted so actual dimensions may vary.