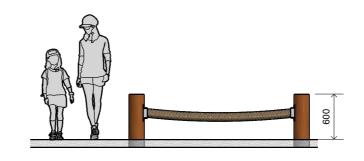

## Dimensions (mm)

Length: 2,400 Width: 200 Overall Height: 600

Perspective

Scale: NTS

Please advise of particular requirements or constraints to be accommodated.

Pront View
Scale: 1:50

3 Top View Scale: 1:100