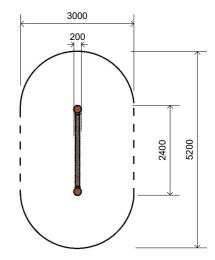

## Dimensions (mm)

Length: 2,400 Width: 200 Overall Height: 600

Perspective

Scale: NTS

Please advise of particular requirements or constraints to be accommodated.

Pront View
Scale: 1:50

3 Top View Scale: 1:100