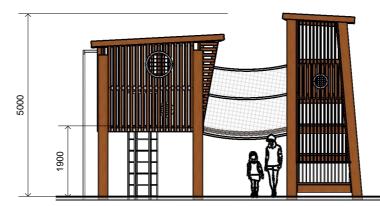

## Dimensions (mm)

| Length:         | 7400 |
|-----------------|------|
| Width:          | 3700 |
| Overall Height: | 5000 |

**Top View** 

Scale: 1:100

3

5200

3700

\* Most Lypa products are hand-crafted so actual dimensions may vary.

2 Front View Scale: 1:100