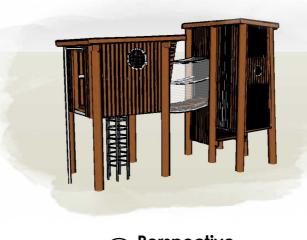

## **Product Information**

| Category: | Elevated Plays |
|-----------|----------------|
| Name:     | Skywalker      |
| Code:     | L002600        |

## Dimensions (mm)

| Length:         | 7400 |
|-----------------|------|
| Width:          | 3700 |
| Overall Height: | 5000 |

**Top View** 

Scale: 1:100

3

5200

3700

\* Most Lypa products are hand-crafted so actual dimensions may vary.