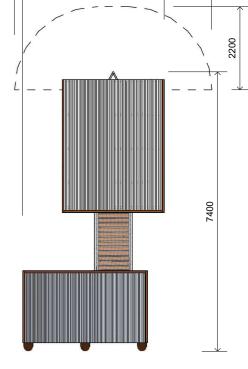

## Dimensions (mm)

| Length:         | 7400 |
|-----------------|------|
| Width:          | 3700 |
| Overall Height: | 5000 |

**Top View** 

Scale: 1:100

3

5200

3700

\* Most Lypa products are hand-crafted so actual dimensions may vary.

2 Front View Scale: 1:100