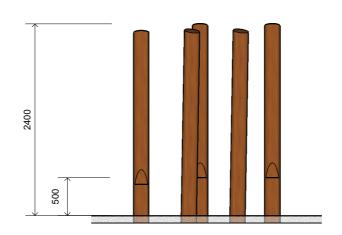

## Dimensions (mm) - Variable

Step Height: 500 Overall Height: 2,400

Perspective
Scale: NTS

Pront View
Scale: 1:50

3 Top View Scale: 1:50

 $<sup>\</sup>ensuremath{^{*}}$  Most Lypa products are hand-crafted so actual dimensions may vary.