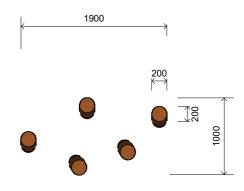

## Dimensions (mm) - Variable

Step Height: 500 Overall Height: 2,400

Perspective
Scale: NTS

Pront View
Scale: 1:50

3 Top View Scale: 1:50

 $<sup>\</sup>ensuremath{^{*}}$  Most Lypa products are hand-crafted so actual dimensions may vary.