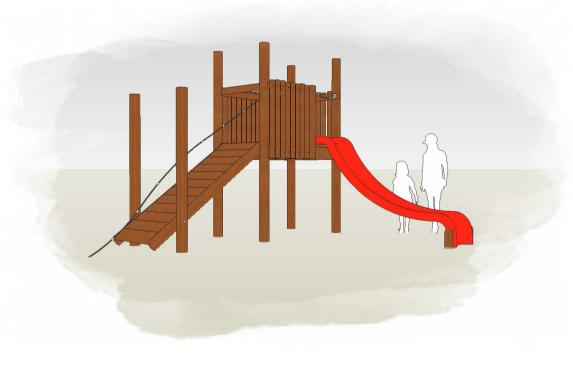

## **STRAIGHT COMBAT CLIMB WITH SLIDE LOOO110 - PRODUCT SHEET**

## **Product Information**

| Category:  | ELE                   | VATED I  | PLAY  |
|------------|-----------------------|----------|-------|
| Name:      | STRAIGHT COMBAT CLIME | 3 WITH S | SLIDE |
| Code:      |                       | L00      | 0110  |
| Free Heigh | t of Fall:            | 1,500    | mm    |