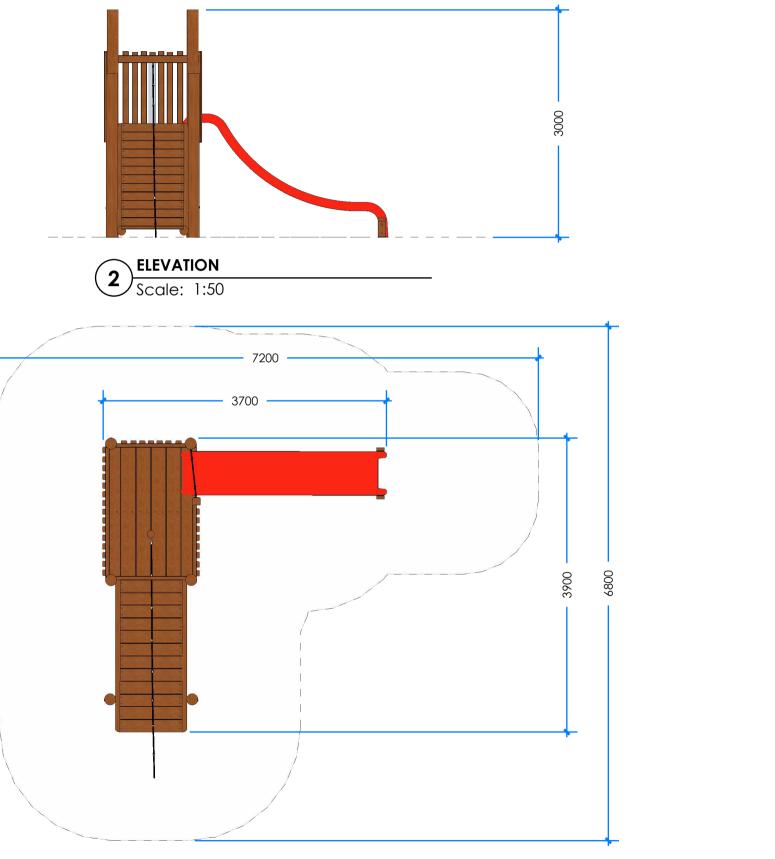

## **STRAIGHT COMBAT CLIMB WITH SLIDE LOOO110 - PRODUCT SHEET**

## **Product Information**

| Category:  | ELE                   | VATED I  | PLAY  |
|------------|-----------------------|----------|-------|
| Name:      | STRAIGHT COMBAT CLIME | 3 WITH S | SLIDE |
| Code:      |                       | L00      | 0110  |
| Free Heigh | t of Fall:            | 1,500    | mm    |

\* Most Lypa products are hand-crafted so actual dimensions may vary. Please advise of particular requirements or constraints to be accommodated.

\*\* This drawing and the information on it remains the property of lyPa Pty Ltd. Written permission must be obtained from lyPa Pty Ltd to copy or produce the whole or part of this drawing or product.