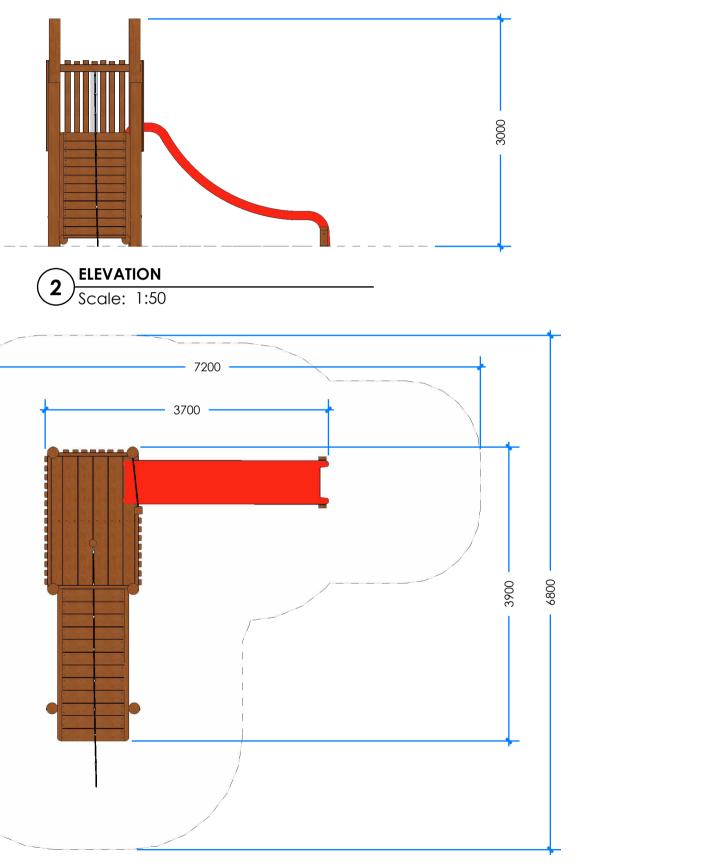

## **STRAIGHT COMBAT CLIMB WITH SLIDE LOOO110 - PRODUCT SHEET**

## **Product Information**

| Category:  | ELE                   | VATED I  | PLAY  |
|------------|-----------------------|----------|-------|
| Name:      | STRAIGHT COMBAT CLIME | 3 WITH S | SLIDE |
| Code:      |                       | L00      | 0110  |
| Free Heigh | t of Fall:            | 1,500    | mm    |

\* Most Lypa products are hand-crafted so actual dimensions may vary. Please advise of particular requirements or constraints to be accommodated.

\*\* This drawing and the information on it remains the property of lyPa Pty Ltd. Written permission must be obtained from lyPa Pty Ltd to copy or produce the whole or part of this drawing or product.