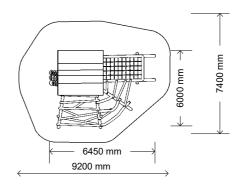

## Dimensions (mm) - Variable

Length: 6,450
Width: 6,000
Platform Height: 2,200
Overall Height: 4,200

Fall Zone

<sup>\*</sup> Most Lypa products are hand-crafted so actual dimensions may vary.

Please advise of particular requirements or constraints to be accommodated.