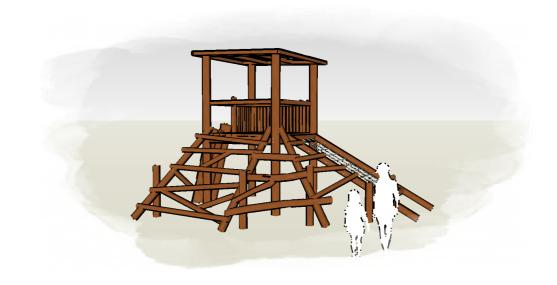

## SUBIACO CLIMBER - COVER

## **Product Information**

Category: Elevated Play
Name: Subiaco Climber - Cover
Code: L000501

## Dimensions (mm) - Variable

Length: 6,450
Width: 6,000
Platform Height: 2,200
Overall Height: 4,200

Fall Zone

<sup>\*</sup> Most Lypa products are hand-crafted so actual dimensions may vary.

Please advise of particular requirements or constraints to be accommodated.