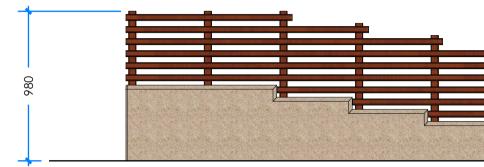

## **PRODUCT NAME L009800 - PRODUCT SHEET**

## **Product Information**

| Category:            | SEATS & FURNITURE |
|----------------------|-------------------|
| Name:                | PRODUCT NAME      |
| Code:                | L009800           |
| Free Height of Fall: | NA mm             |





## 2 ELEVATION Scale: 1:25



## 1) PERSPECTIVE

Scale: NTS

\* Most Lypa products are hand-crafted so actual dimensions may vary. Please advise of particular requirements or constraints to be accommodated.

\*\* This drawing and the information on it remains the property of lyPa Pty Ltd. Written permission must be obtained from lyPa Pty Ltd to copy or produce the whole or part of this drawing or product. 3 TOP Scale: 1:25