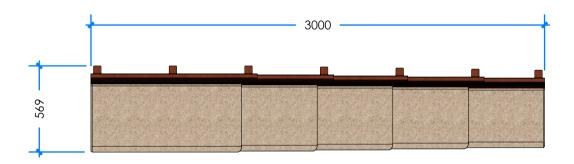

## 1) PERSPECTIVE

Scale: NTS

\* Most Lypa products are hand-crafted so actual dimensions may vary. Please advise of particular requirements or constraints to be accommodated.

\*\* This drawing and the information on it remains the property of lyPa Pty Ltd. Written permission must be obtained from lyPa Pty Ltd to copy or produce the whole or part of this drawing or product. 3 TOP Scale: 1:25