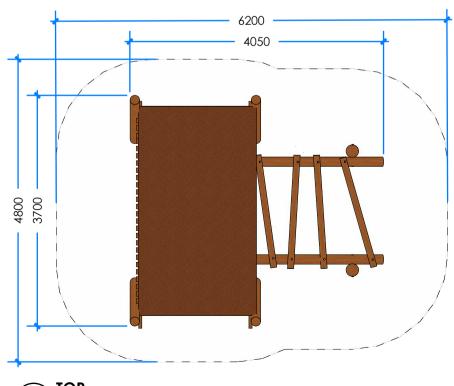

## **Product Information**

| Category:            | ELEVATED PLAY     |
|----------------------|-------------------|
| Name:                | TREE CANOPY CUBBY |
| Code:                | L021700           |
| Free Height of Fall: | 600 mm            |