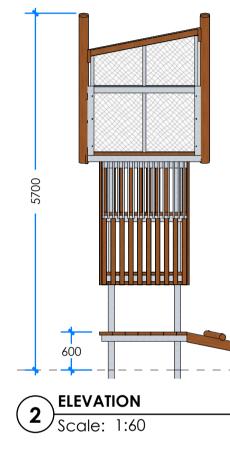

## **Product Information**

| Category:            | ELEVATED PLAY     |
|----------------------|-------------------|
| Name:                | TREE CANOPY CUBBY |
| Code:                | L021700           |
| Free Height of Fall: | 600 mm            |