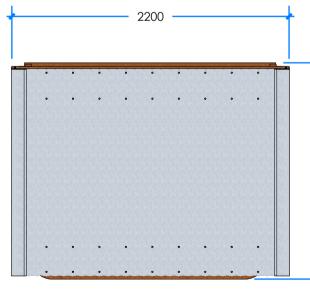

PERSPECTIVE 1 Scale: NTS

\* Most Lypa products are hand-crafted so actual dimensions may vary. Please advise of particular requirements or constraints to be accommodated.

\*\* This drawing and the information on it remains the property of IyPa Pty Ltd. Written permission must be obtained from IyPa Pty Ltd to copy or produce the whole or part of this drawing or product.