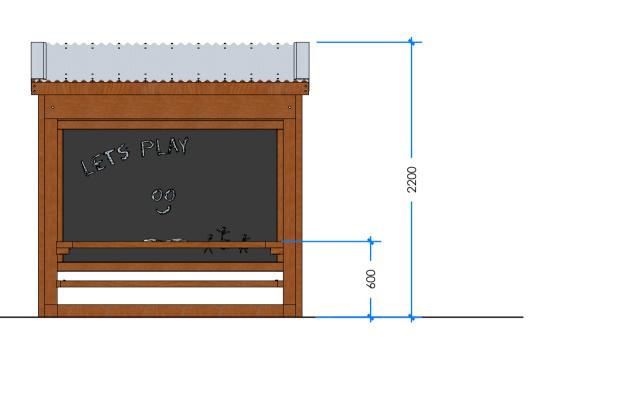

PERSPECTIVE 1 Scale: NTS

\* Most Lypa products are hand-crafted so actual dimensions may vary. Please advise of particular requirements or constraints to be accommodated.

\*\* This drawing and the information on it remains the property of IyPa Pty Ltd. Written permission must be obtained from IyPa Pty Ltd to copy or produce the whole or part of this drawing or product.