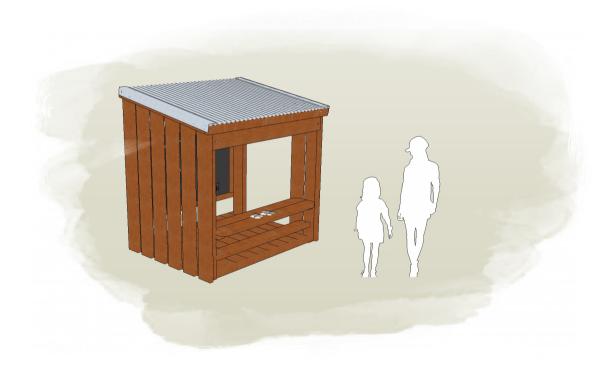

PERSPECTIVE 1 Scale: NTS

\* Most Lypa products are hand-crafted so actual dimensions may vary. Please advise of particular requirements or constraints to be accommodated.

\*\* This drawing and the information on it remains the property of IyPa Pty Ltd. Written permission must be obtained from IyPa Pty Ltd to copy or produce the whole or part of this drawing or product.