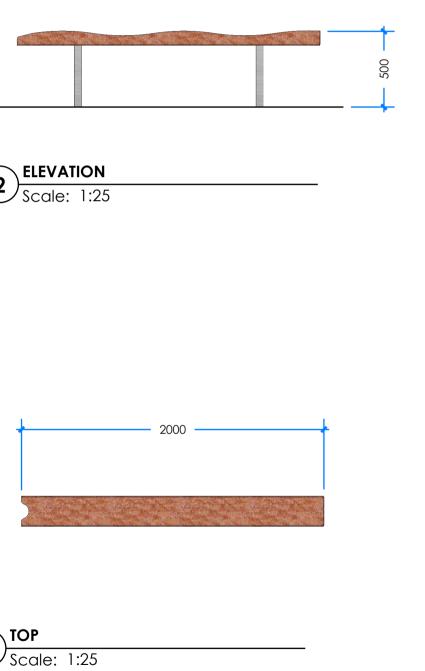

## WATER CHANNEL STRAIGHT 2000MM L003100 - PRODUCT SHEET

## **Product Information**

| Category:            | SAND & V                  | ٧A      | \TER |
|----------------------|---------------------------|---------|------|
| Name:                | WATER CHANNEL STRAIGHT 20 | 00      | MM   |
| Code:                |                           | L003100 |      |
| Free Height of Fall: |                           | ١       | mm   |