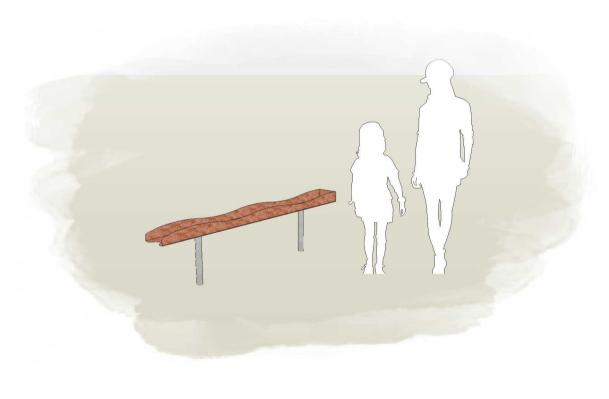

## WATER CHANNEL STRAIGHT 2000MM L003100 - PRODUCT SHEET

## **Product Information**

| Category:            | SAND & V                  | ٧A      | \TER |
|----------------------|---------------------------|---------|------|
| Name:                | WATER CHANNEL STRAIGHT 20 | 00      | MM   |
| Code:                |                           | L003100 |      |
| Free Height of Fall: |                           | ١       | mm   |