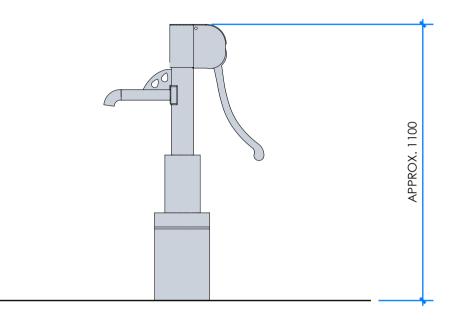

## WATER PUMP WITH MAINS ASSEMBLY L003002 - PRODUCT SHEET

## **Product Information**

| Category:   | SAND & WATER                   |  |
|-------------|--------------------------------|--|
| Name:       | WATER PUMP WITH MAINS ASSEMBLY |  |
| Code:       | L003002                        |  |
| Free Height | of Fall: NA mm                 |  |