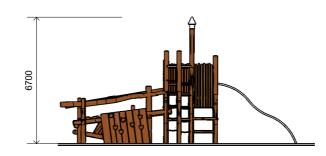

## Dimensions (mm)

Length: 12,450 Width: 5,300 Overall Height: 6,700

Perspective
| Scale: NTS

8600

3 Top View
Scale: 1:200

Please advise of particular requirements or constraints to be accommodated.

<sup>\*</sup> Most Lypa products are hand-crafted so actual dimensions may vary.