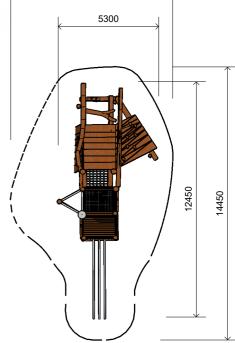

## Dimensions (mm)

Length: 12,450 Width: 5,300 Overall Height: 6,700

Perspective
| Scale: NTS

8600

3 Top View
Scale: 1:200

Please advise of particular requirements or constraints to be accommodated.

<sup>\*</sup> Most Lypa products are hand-crafted so actual dimensions may vary.