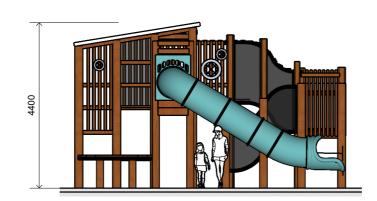

## Dimensions (mm)

Length: 7200
Width: 3000
Overall Height: 4400

Perspective
| Scale: NTS

2 Front View
Scale: 1:100

3 Top View Scale: 1:100

Please advise of particular requirements or constraints to be accommodated.