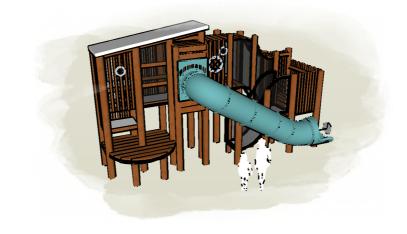

## L010001 KARA KARA TOWER WITH TUBE SLIDE

## **Product Information**

Category: Elevated Play
Name: Kara Kara Tower With Tube Slide
Code: 1010001

## Dimensions (mm)

Length: 7200
Width: 3000
Overall Height: 4400

Perspective
| Scale: NTS

2 Front View
Scale: 1:100

3 Top View Scale: 1:100

Please advise of particular requirements or constraints to be accommodated.