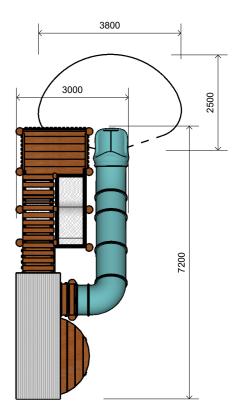

## Dimensions (mm)

Length: 7200
Width: 3000
Overall Height: 4400

Perspective
| Scale: NTS

2 Front View
Scale: 1:100

3 Top View Scale: 1:100

Please advise of particular requirements or constraints to be accommodated.