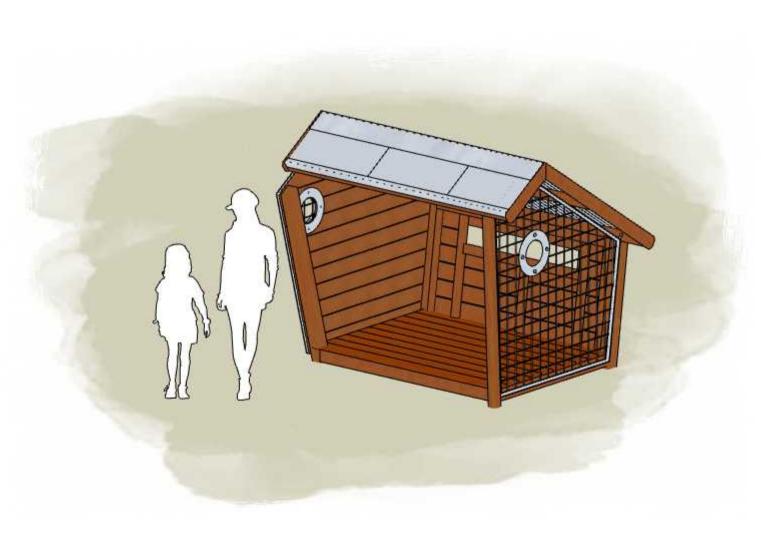

## **PENTAGON CUBBY - TIMBER DECK**

## **Product Information**

Code: L000901 Category: JOURNEY PATHWAYS & MOVEMENT Free Height of Fall: N/A

Perspective

| (2   | Ĺ   | le | v  | at | ic | or | ۱  |   |   |   |    |    |   |    |    |   |   |   |   |   |    |   |    |   |    |  |
|------|-----|----|----|----|----|----|----|---|---|---|----|----|---|----|----|---|---|---|---|---|----|---|----|---|----|--|
| C    | /   |    |    |    |    |    |    |   |   |   |    |    |   |    |    |   |   |   |   |   |    |   |    |   |    |  |
|      |     |    |    |    |    |    |    |   |   |   |    |    |   |    |    |   |   |   |   |   |    |   |    |   |    |  |
|      | l   |    |    |    |    |    |    |   |   |   |    |    | ~ | 20 | ~  | 2 |   |   |   |   |    |   |    |   |    |  |
|      |     |    |    |    |    |    |    |   |   |   |    |    | 2 | 20 | 00 | J |   |   |   |   |    |   |    |   |    |  |
|      | 111 | FI | 11 | n  | T  | ſF | TF | T | T | ī | 11 | n- | Ħ | f  | ĥ  | Ħ | F | f | T | f | f  | T | F  | T | Ĩ  |  |
| (A.) |     |    |    |    |    |    |    |   |   |   |    |    |   | l  |    |   |   |   |   |   |    |   |    |   |    |  |
|      |     |    |    |    |    |    |    |   |   |   |    |    |   | l  |    |   |   |   |   |   |    |   |    |   |    |  |
|      | : : | =  |    |    |    |    |    | - | - |   |    | 1  | - | ł  | 7  | - | - | - | - | - |    |   |    |   |    |  |
|      |     |    |    |    |    |    |    |   |   |   |    |    |   | l  |    |   |   |   |   |   |    |   |    |   |    |  |
|      |     |    |    |    |    |    | ļ, |   |   |   |    |    |   |    |    |   |   |   |   |   |    |   |    |   | ,  |  |
|      |     | -  | -  | -  | -  | -  | -  | - | - | + | -  | -  |   | _  | _  | _ | - | - | - |   | -  | - | -  | - | -  |  |
|      | m   | Ш  | 11 | Π  | Π  | Π  | 11 |   |   | Π | Π  | Π  |   | 1  | Π  | Π | Π | Π | Π | 1 | 11 | Π | 11 | Π | 11 |  |
|      | ų   | Щ  | ĺ  | ļ  | Į. | ļ  | Į. |   | ļ | Į | ļ  | Į  | ļ | ļ  | Į. | ļ | Į | ļ | ļ | ļ | ļ  | ļ |    | ļ | ļ  |  |
|      | l   |    |    |    |    |    |    |   |   |   |    |    |   |    |    |   |   |   |   |   |    |   |    |   |    |  |
|      |     |    |    |    |    |    |    |   |   |   |    |    |   |    |    |   |   |   |   |   |    |   |    |   |    |  |