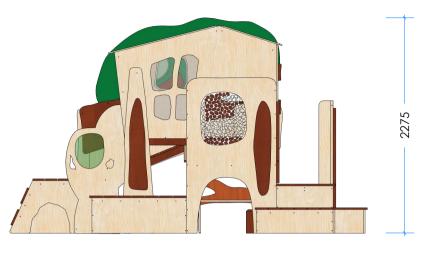

## **Product Information**

Code: W002502 LYPA INDOOR Category: Free Height of Fall: N/A

Perspective 1

| 2 | Elevation  |       |   |      |
|---|------------|-------|---|------|
| J | ,          |       |   |      |
|   |            |       |   |      |
|   |            |       | 3 | 3755 |
|   |            |       |   |      |
|   |            |       |   |      |
|   |            |       |   |      |
|   |            |       |   |      |
|   |            |       |   |      |
|   |            |       |   |      |
|   | $\bigcirc$ |       | Ŧ |      |
|   |            |       | Ŧ |      |
|   |            | · · · | Ŧ |      |
|   |            |       |   |      |

|   | Тор |  |  |
|---|-----|--|--|
| ં |     |  |  |

Lypa products are generally hand-crafted so actual dimensions may vary - please advise of particular requirements or constraints to be accommodated. This drawing and the information on it remains the property of IyPa Pty Ltd - written permission must be obtained from IyPa Pty Ltd to copy or produce the whole or part of this drawing or product.