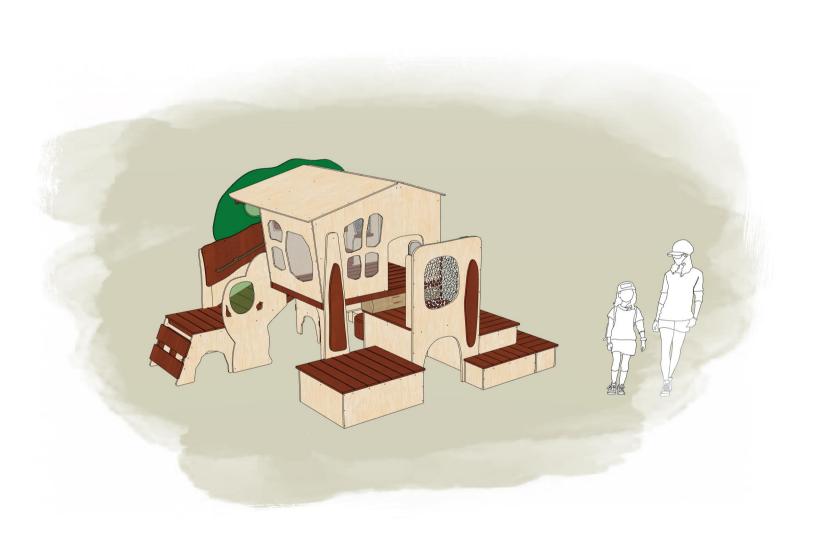

## **TOPPY'S TREEHOUSE**

## **Product Information**

Code: W002502 LYPA INDOOR Category: Free Height of Fall: N/A

Perspective 1

| 2 | Elevation  |       |   |      |
|---|------------|-------|---|------|
| J | ,          |       |   |      |
|   |            |       |   |      |
|   |            |       | 3 | 3755 |
|   |            |       |   |      |
|   |            |       |   |      |
|   |            |       |   |      |
|   |            |       |   |      |
|   |            |       |   |      |
|   |            |       |   |      |
|   | $\bigcirc$ |       | Ŧ |      |
|   |            |       | Ŧ |      |
|   |            | · · · | Ŧ |      |
|   |            |       |   |      |