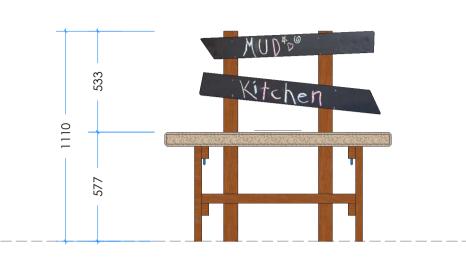

## **Product Information**

Code: Category: Free Height of Fall:

L008204 Interactive N/A

Elevation 2 Scale 1:20

| $\overline{\mathbf{a}}$ | Тор   |      |
|-------------------------|-------|------|
| 9                       | Scale | 1:20 |