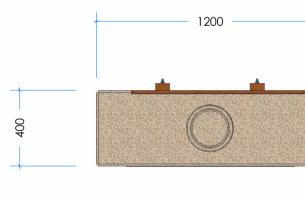

## **Product Information**

Code: Category: Free Height of Fall:

L008204 Interactive N/A

Elevation 2 Scale 1:20

| $\overline{\mathbf{a}}$ | Тор   |      |
|-------------------------|-------|------|
| 9                       | Scale | 1:20 |